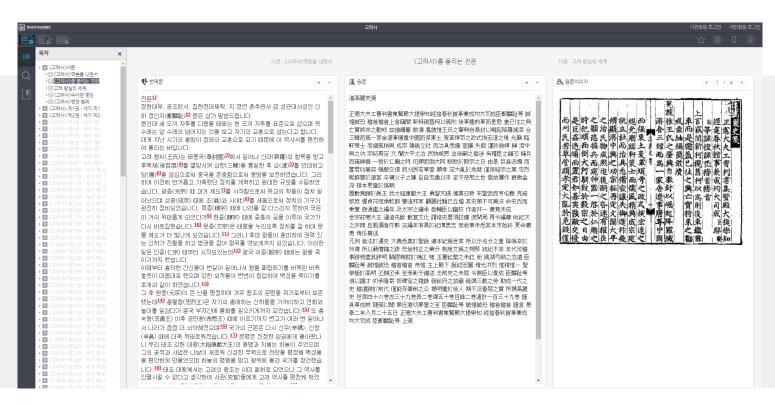

## **KRpia Interface**

- 1 'KRpia' offers distinctive Web-viewer for Users.
- 2 It provides content in <u>Korean Character</u> as well as <u>Chinese Character</u> for historical contents.
- It also provides <u>original image of the document.</u>