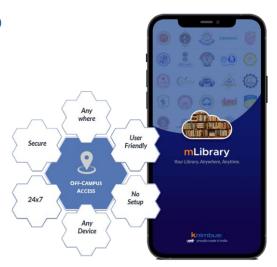

### **Off-Campus Access**

Users can securely access all the resources hosted by the Library from wherever they are.

## Off-Campus Access & Mobile App

Access all resources anywhere, anytime and on any device

- ✓ One login to access all digital collections
- Offsite access to full text articles for 24x7 learning & research
- Comprehensive user management & analytics
- Secure by design with centralised control