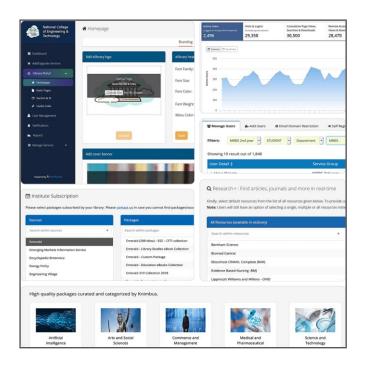

## POWERFUL DASHBOARD FOR EASY MANAGEMENT

Manage library portal, content and users in one place

### **Customised Portal**

Portal designed with personalised branding, pages & sections for your library

### **Manage Users**

Create users & groups and control their access through a single page

### **Analytics & Reports**

Centralised monitoring of all resources, users and usage